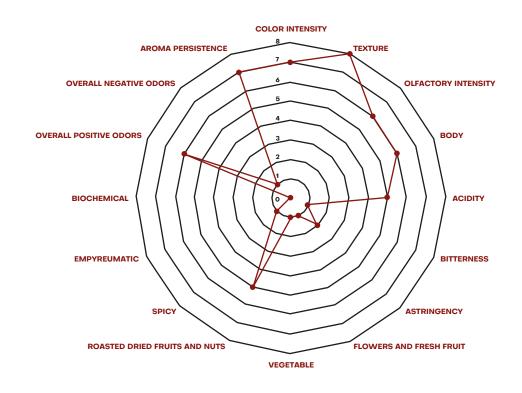

## 80/20 blend

80% Arabica 20% Robusta

80/20 is a nice balanced blend of the finest quality natural and washed Arabica and Robusta beans, sourced from exotic Brazil, Central America and East Asia.

India blend is medium-bodied in flavor, delivering a rich crema and enduring, satisfying aftertaste.