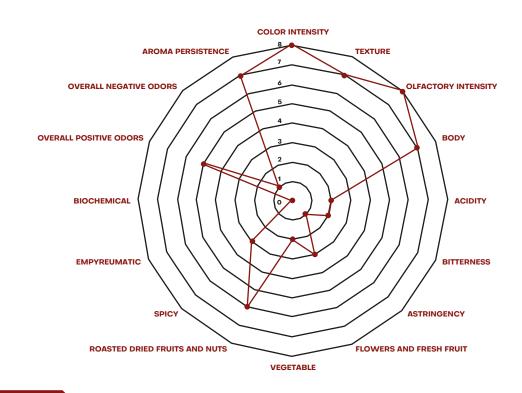

## **Buon giorno blend**

20% Arabica 80% Robusta

Buon giorno is an intensely bold blend of premium Arabica and Robusta beans, hand selected from exotic Brazil, Central America and East Asia.

India blend is alive with flavor, producing a luxurious crema and lingering aftertaste.